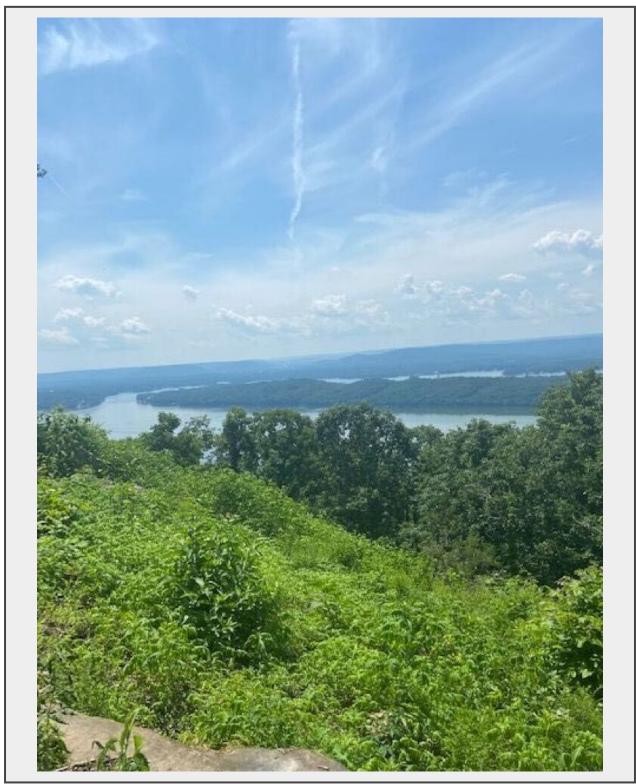

## **Description**

Bluff Lot overlooking the Tennessee River and the Valley Below. Lot Size: 100' x 532.3'

Restrictions: 1. No Mobile Homes, 2. Homes must be set back 10 feet on sides and 35 feet on front and back setback and 3. All Jackson County and Section property restrictions must be followed.